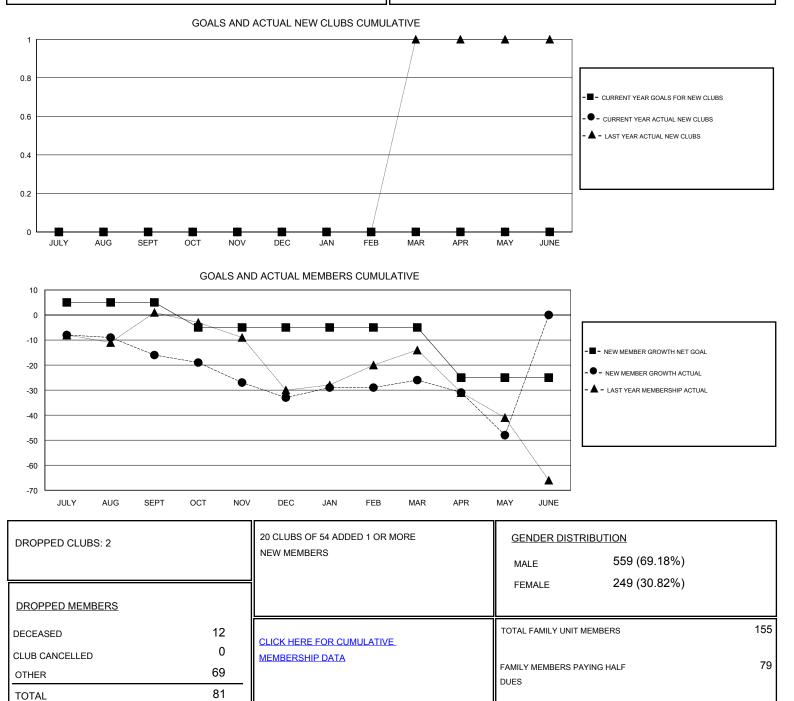

## Ton Soeters CNAT.

| GMT: Ton Soet         | ers           | L         | OCATION ENGLAND |                       |                                                                |                                                              | GMT CA                                             |
|-----------------------|---------------|-----------|-----------------|-----------------------|----------------------------------------------------------------|--------------------------------------------------------------|----------------------------------------------------|
| Clubs                 |               |           |                 | Members               |                                                                |                                                              |                                                    |
| RESULTS FOR 2016-2017 |               |           |                 | RESULTS FOR 2016-2017 |                                                                |                                                              |                                                    |
| QUARTER               | NEW CLUB GOAL | NEW CLUBS | DROPPED CLUBS   | QUARTER               | NEW MEMBER GROWTH<br>NET GOAL (not reinstated<br>or transfers) | NEW MEMBER<br>GROWTH ACTUAL (not<br>reinstated or transfers) | DROPPED<br>MEMBERS ACTUAL<br>(including transfers) |
| JULY/AUG/SEPT         | 0             | 0         | 0               | JULY/AUG/SEPT         | 5                                                              | 8                                                            | 24                                                 |
| OCT/NOV/DEC           | 0             | 0         | 1               | OCT/NOV/DEC           | -10                                                            | 5                                                            | 22                                                 |
| JAN/FEB/MAR           | 0             | 0         | 0               | JAN/FEB/MAR           | 0                                                              | 15                                                           | 8                                                  |
| APR/MAY/JUNE          | 0             | 0         | 1               | APR/MAY/JUNE          | -20                                                            | 5                                                            | 27                                                 |